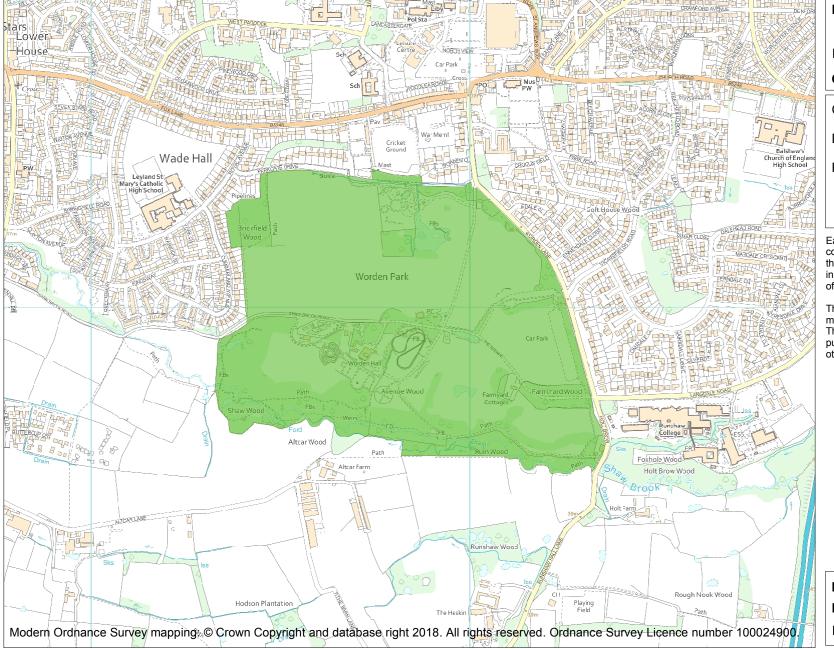

This is an A4 sized map and should be printed full size at A4 with no page scaling set.

Name: WORDEN HALL

Heritage Category:

Park and Garden

1000955

List Entry No :

Grade:

County: Lancashire

District: South Ribble, Chorley

Parish: Non Civil Parish, Euxton

Each official record of a registered garden or other land contains a map. The map here has been translated from the official map and that process may have introduced inaccuracies. Copies of maps that form part of the official record can be obtained from Historic England.

This map was delivered electronically and when printed may not be to scale and may be subject to distortions. The map and grid references are for identification purposes only and must be read in conjunction with other information in the record.

List Entry NGR: SD5351921076

**Map Scale:** 1:10000

Print Date: 25 August 2024

HistoricEngland.org.uk